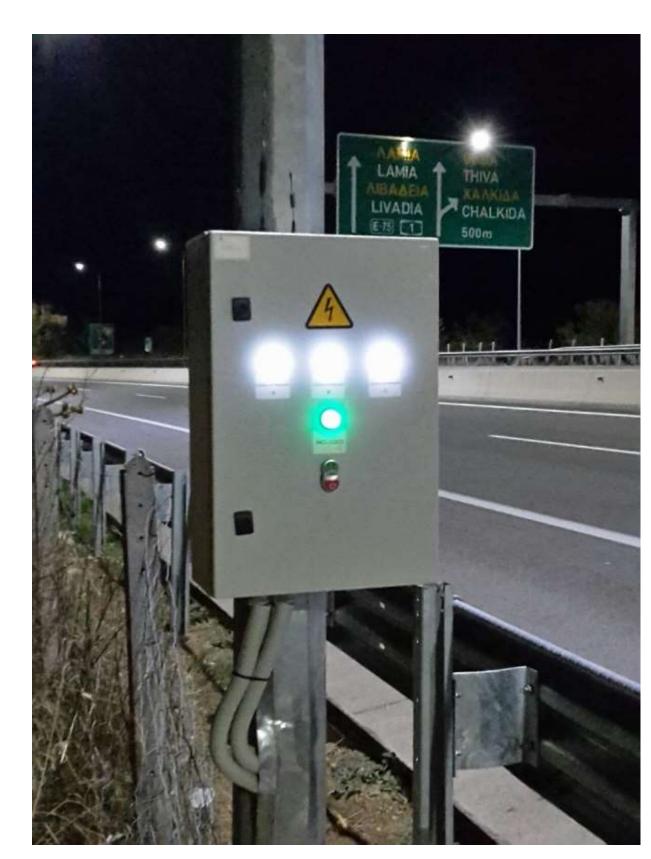

### GREEK NATIONAL HIGHWAY NEA ODOS

#### Pilot project in 2016:

59 pcs MAG.4-160 luminaires with dimming system

Including LMS (Lighting Management System) with an option to control each luminaire separately