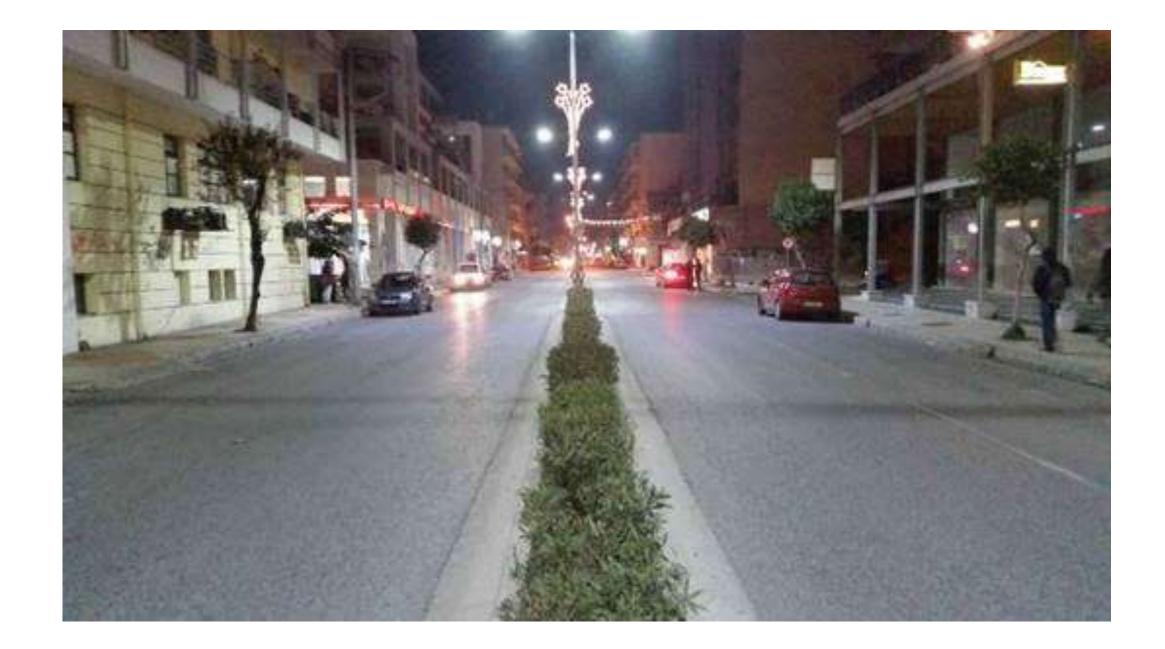

## Municipality of Ilion

- 6464 pcs MAG.3 series
- 1344 pcs park luminaries including:
  - 250 pcs STREET 56 055
  - > 1094 pcs BALL 400-60
- Including LMS (Lighting Management System) with an option to control each luminaire separately

#### **Projects in 2020**

- 18135 pcs of street, park and industrial luminaires
- Including LMS (Lighting Management System)
  with an option to control each luminaire
  separately