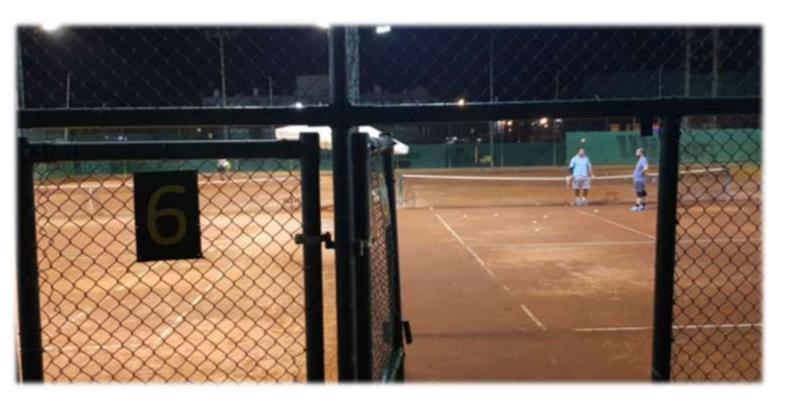

## Municipality of Volos



#### **Status: in progress**

#### Pilot projects in 2017:

- 20 pcs of MAG.3-105 & MAG.3-085 luminaires
- 62 pcs of MAG.3-105 & 4 pcs MAG.3-135 luminaires

#### **Projects in 2020**

- 18135 pcs of street, park and industrial luminaires
- Including LMS (Lighting Management System)
  with an option to control each luminaire
  separately







# Municipality of Evrotas



Pilot project in 2016:

15 pcs MAG.3-085 luminaires







## Municipality of Chania

#### **Project in 2017:**

7000 pcs LED BULBS DELTA 11W









## Municipality of Poros

Project in 2017:

2000 pcs LED BULBS DELTA 11W









### STEEL FACTORY RIVIMETAL



- 1) 24 pcs INDUSTRY.3-160 luminaires
- 2) 16 pcs MAG.3- 135 luminaires





### ACE TENNIS COURT



8 pcs MAG.4-270 luminaires











### IGOUMENITSA SEA PORT

27 pcs INDUSTRY.3-430 luminaires











### IGOUMENITSA SEA PORT







### GREEK NATIONAL HIGHWAY NEA ODOS



#### Pilot project in 2016:

59 pcs MAG.4-160 luminaires with dimming system

Including LMS (Lighting Management System) with an option to control each luminaire separately







#### Contact



### Visit us - www.incotex.com

#### **Mailing Address**

26, 16-th Parkovaya Str., Moscow Russian Federation, 105484

#### **Contact Info**

Phone: +7 (495) 785 60 92
Fax: +7 (495) 785 60 92
Email: pdp@incotex.ru
Web: www.incotex.com