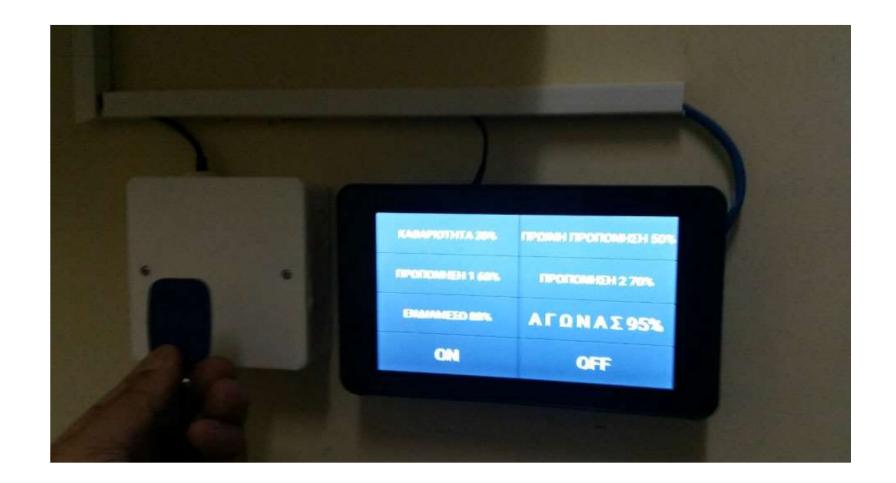

## Municipality of Ilion

40 pcs INDUSTRY.3-160 luminaires with dimming in basketball court Kakouris