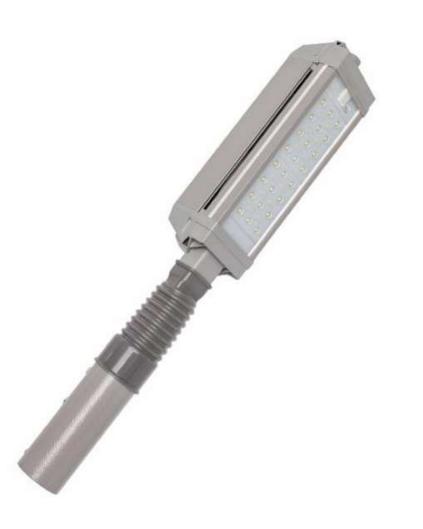

## Municipality of Ilion

- 6464 pcs MAG.3 series
- 1344 pcs park luminaries including:
  - 250 pcs STREET 56 055
  - > 1094 pcs BALL 400-60
- Including LMS (Lighting Management System) with an option to control each luminaire separately

#### **Projects in 2020**

- 18135 pcs of street, park and industrial luminaires
- Including LMS (Lighting Management System)
  with an option to control each luminaire
  separately