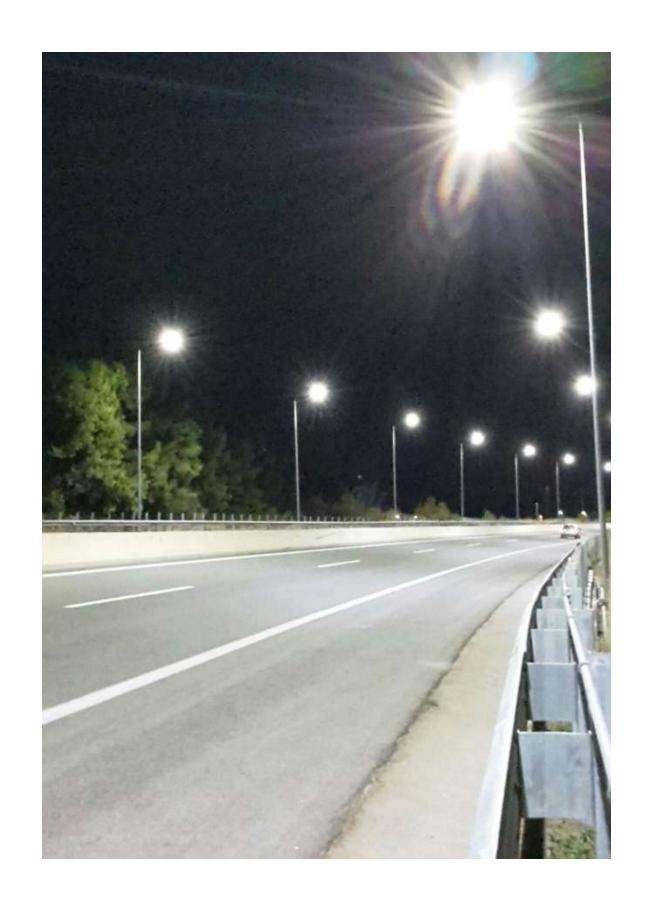

### GREEK NATIONAL HIGHWAY NEA ODOS

#### Pilot project in 2016:

59 pcs MAG.4-160 luminaires with dimming system

Including LMS (Lighting Management System) with an option to control each luminaire separately