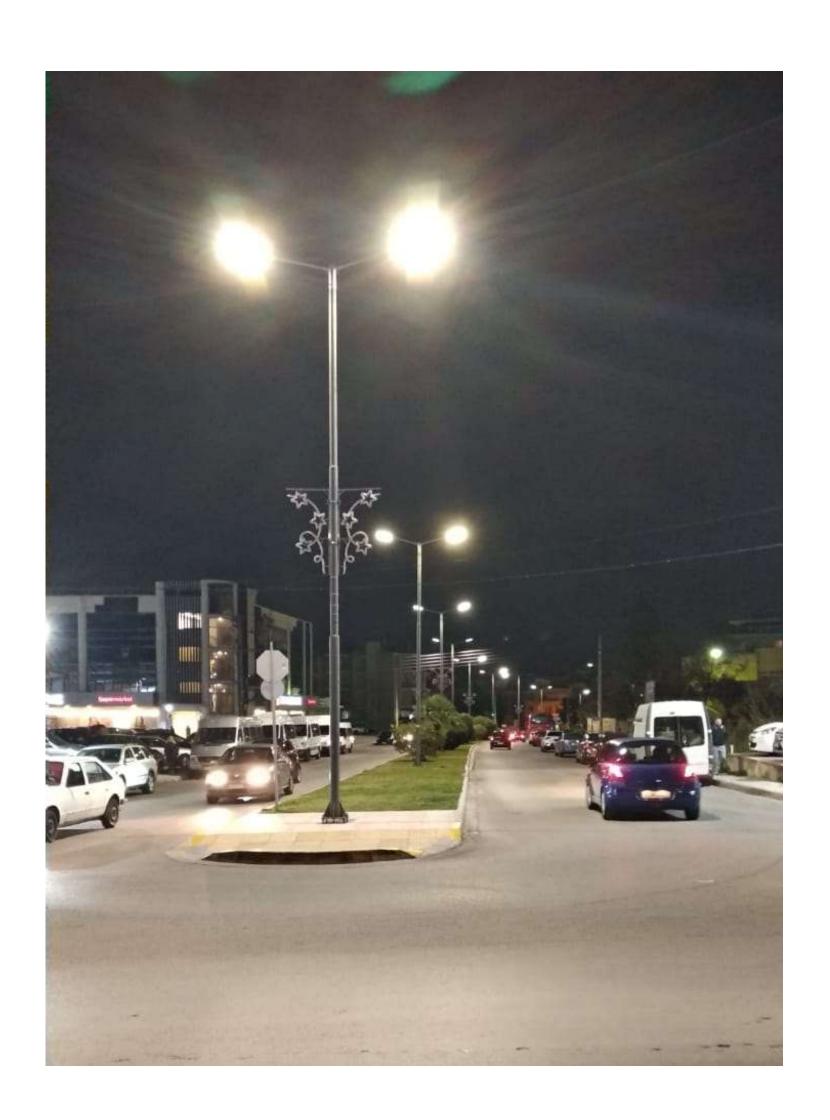

## Municipality of Ilion

- 6464 pcs MAG.3 series
- 1344 pcs park luminaries including:
  - 250 pcs STREET 56 055
  - > 1094 pcs BALL 400-60
- Including LMS (Lighting Management System) with an option to control each luminaire separately

## Municipality of Ilion

40 pcs INDUSTRY.3-160 luminaires with dimming in basketball court Kakouris