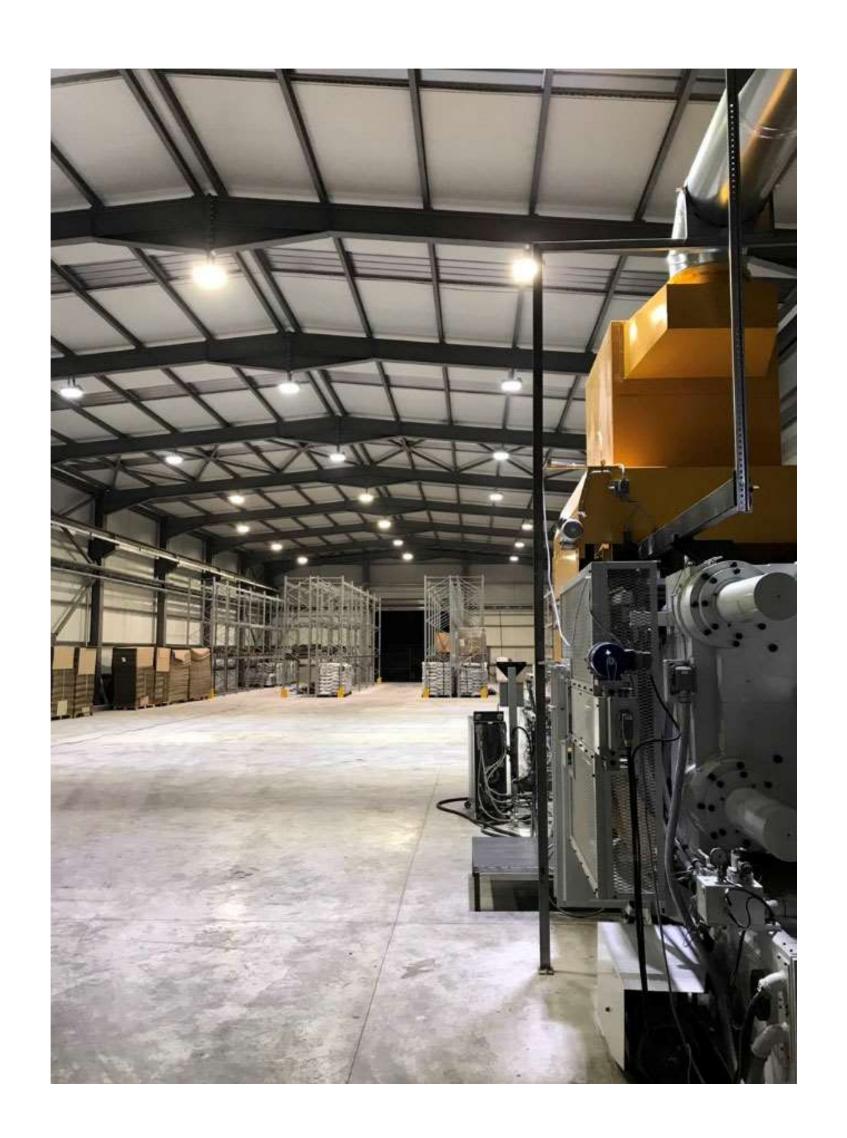

### STEEL FACTORY RIVIMETAL

- 1) 24 pcs INDUSTRY.3-160 luminaires
- 2) 16 pcs MAG.3- 135 luminaires